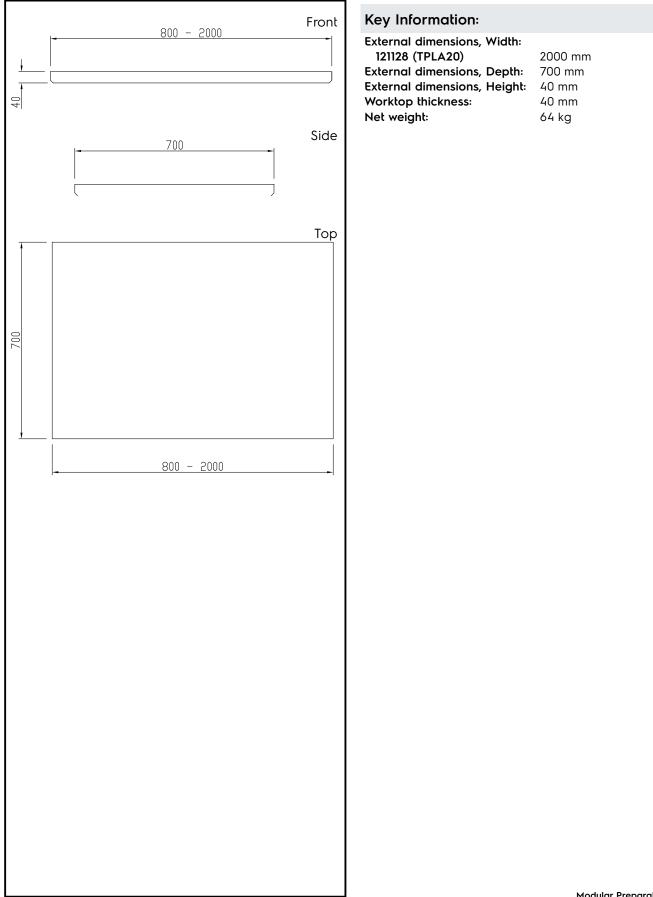

Modular Preparation 2000 mm Work Top

| ITEM #  |  |  |
|---------|--|--|
| MODEL # |  |  |
| NAME #  |  |  |
| SIS #   |  |  |
| AIA #   |  |  |
|         |  |  |

|                                                                                                                                                                                                                                                                                                                                                                                                                                    | <ul> <li>Main Features</li> <li>Special shaped front and rear profiles without burrs<br/>to avoid water leakage on modules below.</li> <li>Extremely easy to clean thanks to the large and<br/>smooth seamless surface with Scotch-Brite<br/>finishing.</li> <li>Construction</li> <li>304 AISI stainless steel worktop (CrNi 18/10) 40 mm<br/>high, 15/10 (16 gauges) thickness.</li> <li>18mm under panel made of sound deadening<br/>material according to E1 European specifications.</li> <li>Front and rear lengthwise stainless steel c-channel<br/>reinforcement, 15/10 (16 gauges).</li> <li>For a work height of 900 mm, worktops can be<br/>mounted on: solid bracket, solid bracket plus<br/>50x50mm legs, 710 mm ambient, hot, refrigerated<br/>or freezer units with hinged doors or telescopic<br/>drawers, placed on oversized (65x65mm) or 150mm<br/>high feet (0/+90mm adjustable in height).</li> <li>Fully welded and polished corners.</li> </ul> |
|------------------------------------------------------------------------------------------------------------------------------------------------------------------------------------------------------------------------------------------------------------------------------------------------------------------------------------------------------------------------------------------------------------------------------------|------------------------------------------------------------------------------------------------------------------------------------------------------------------------------------------------------------------------------------------------------------------------------------------------------------------------------------------------------------------------------------------------------------------------------------------------------------------------------------------------------------------------------------------------------------------------------------------------------------------------------------------------------------------------------------------------------------------------------------------------------------------------------------------------------------------------------------------------------------------------------------------------------------------------------------------------------------------------|
|                                                                                                                                                                                                                                                                                                                                                                                                                                    | Optional Accessories                                                                                                                                                                                                                                                                                                                                                                                                                                                                                                                                                                                                                                                                                                                                                                                                                                                                                                                                                   |
|                                                                                                                                                                                                                                                                                                                                                                                                                                    | Drop-in soaking unit     PNC 855216                                                                                                                                                                                                                                                                                                                                                                                                                                                                                                                                                                                                                                                                                                                                                                                                                                                                                                                                    |
|                                                                                                                                                                                                                                                                                                                                                                                                                                    | 800x500x350mm<br>■ Side upstand, h=100mm PNC 855802 □                                                                                                                                                                                                                                                                                                                                                                                                                                                                                                                                                                                                                                                                                                                                                                                                                                                                                                                  |
|                                                                                                                                                                                                                                                                                                                                                                                                                                    | • Stainless steel square tube wall PNC 855814 🗅                                                                                                                                                                                                                                                                                                                                                                                                                                                                                                                                                                                                                                                                                                                                                                                                                                                                                                                        |
| 121128 (TPLA20) Work Top 2000mm                                                                                                                                                                                                                                                                                                                                                                                                    | <ul> <li>bracket</li> <li>Stainless steel wall bracket with PNC 855815<br/>squared leg 50x50mm</li> </ul>                                                                                                                                                                                                                                                                                                                                                                                                                                                                                                                                                                                                                                                                                                                                                                                                                                                              |
| Short Form Specification                                                                                                                                                                                                                                                                                                                                                                                                           |                                                                                                                                                                                                                                                                                                                                                                                                                                                                                                                                                                                                                                                                                                                                                                                                                                                                                                                                                                        |
| Item No.                                                                                                                                                                                                                                                                                                                                                                                                                           |                                                                                                                                                                                                                                                                                                                                                                                                                                                                                                                                                                                                                                                                                                                                                                                                                                                                                                                                                                        |
| The 40mm high worktop in 304 AISI stainless steel, incorporates an 18mm<br>under panel made of sound deadening material. Front and rear longitudinal<br>stainless steel c-channel reinforcement. Special shaped front and rear<br>profiles, without burrs, to avoid water leakage. Fully welded and shapely<br>polished corners. Work tops can be mounted on brackets, legs or bases in<br>order to obtain a work height of 900mm. |                                                                                                                                                                                                                                                                                                                                                                                                                                                                                                                                                                                                                                                                                                                                                                                                                                                                                                                                                                        |